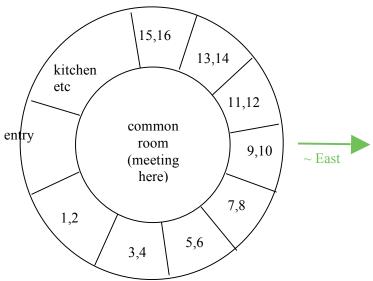

## Sketch of bed space locations in Lodge.

Each room has two twins or king. Each pair of rooms shares bath. Each room opens to outside. All rooms except the one labeled "1,2" are the same size and have two twin beds – 1,2 has a king bed and is slightly larger.