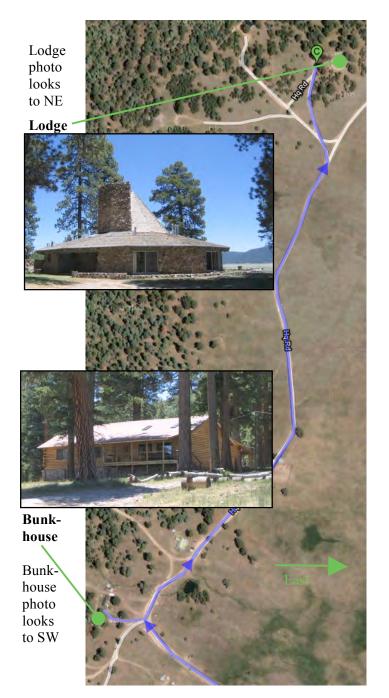

## LODGING AT NMNWSE AM 2010

The Lodge and Bunkhouse are approximately 2000 ft apart.