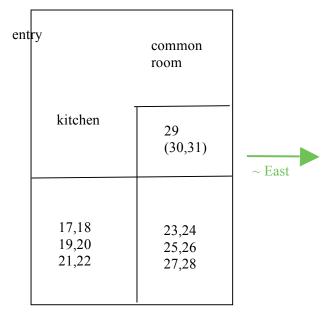

**Sketch of bed space locations in Bunkhouse.** "Single" room has single but queen could be added (1-3 bed spaces, reserve as 1). Other two rooms have 3 stacks of 2 twins, or 1 stack plus 2 full (6 bed spaces each). All rooms share common bath, and do not open to outside.